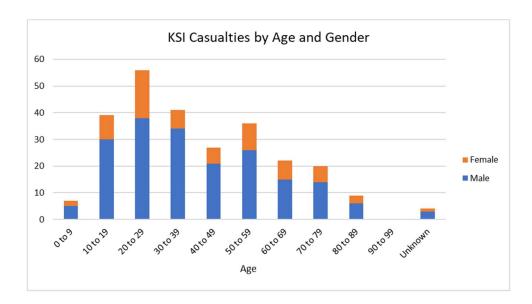

## Vehicle and Casualty Types:

| Vehicle Type             | Number involved in KSI collisions |
|--------------------------|-----------------------------------|
| Motor vehicles           | 258                               |
| 2-wheeled motor vehicles | 70                                |
| Good vehicle             | 45                                |
| Pedal cycles             | 27                                |
| Other                    | 9                                 |
| Total                    | 409                               |

| Casualty Type     | Number of KSI casualties |
|-------------------|--------------------------|
| Vehicle driver    | 91                       |
| Motorcycle rider  | 65                       |
| Pedestrian        | 44                       |
| Vehicle passenger | 34                       |
| Cyclist           | 27                       |
| Total             | 261                      |